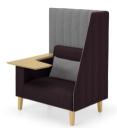

## interval

2018 New

interval is a seat-table ensemble was designed to support activity-based working (AWB) by providing users with a semi-private, relaxing space in which to focus on their work while still maintaining a connection with their connection with their surroundings.

Panel height is ideal when come to shielding of the user, it gives a cozy space.

Designed with table top for easy use of gadget and laptop.

CN-C203ws1NC136NC116

CN-C203ws1Nc014Nc136

CN-C204ws5nc136nc178

CN-C204ws5NC128NC136