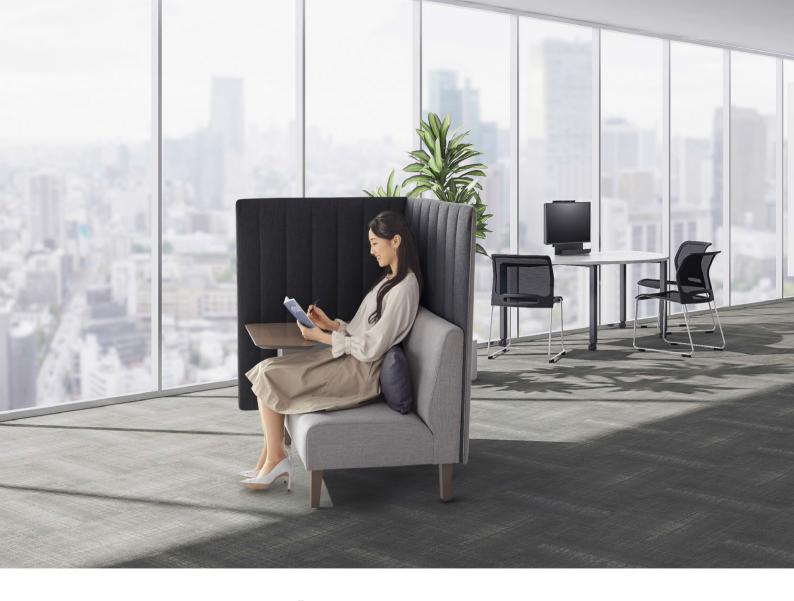

## interval

2018 New

interval is a seat-table ensemble was designed to support activity-based working (AWB) by providing users with a semi-private, relaxing space in which to focus on their work while still maintaining a connection with their connection with their surroundings.

Panel height is ideal when come to shielding of the user, it gives a cozy space.

Designed with table top for easy use of gadget and laptop.

CN-C203ws1NC136NC116

CN-C203ws1Nc014Nc136

CN-C204ws5nc136nc178

CN-C204ws5NC128NC136

With built- wire management and electricity sockets, you can charge your device seamlessly.

NC027

Since the legs have adjusters, When installing multiple, adjacent panels The height can be adjusted.

interval 129-1811