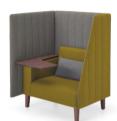

## interval

2018 New

interval is a seat-table ensemble was designed to support activity-based working (AWB) by providing users with a semi-private, relaxing space in which to focus on their work while still maintaining a connection with their connection with their surroundings.

Panel height is ideal when come to shielding of the user, it gives a cozy space.

Designed with table top for easy use of gadget and laptop.

CN-C203ws1NC136NC116

CN-C203ws1Nc014Nc136

CN-C204ws5nc136nc178

CN-C204ws5NC128NC136