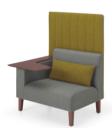

## interval

2018 New

interval is a seat-table ensemble was designed to support activity-based working (AWB) by providing users with a semi-private, relaxing space in which to focus on their work while still maintaining a connection with their connection with their surroundings.

Panel height is ideal when come to shielding of the user, it gives a cozy space.

Designed with table top for easy use of gadget and laptop.

CN-C203ws1NC136NC116

CN-C203ws1Nc014Nc136

CN-C204ws5nc136nc178

CN-C204ws5NC128NC136