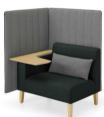

## interval

2018 New

interval is a seat-table ensemble was designed to support activity-based working (AWB) by providing users with a semi-private, relaxing space in which to focus on their work while still maintaining a connection with their connection with their surroundings.

Panel height is ideal when come to shielding of the user, it gives a cozy space.

Designed with table top for easy use of gadget and laptop.

CN-C203ws1NC136NC116

CN-C203ws1Nc014Nc136

CN-C204ws5nc136nc178

CN-C204ws5NC128NC136