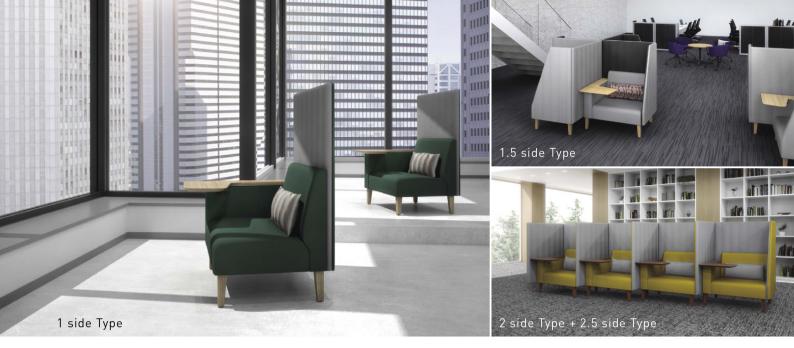

## Variation 2.5 side type

CN-C201ws5Nnc136nc027

1.5 side Type

CN-C201ws5Nnc178nc136

2 side Type

CN-C202ws1Nc136Nc128

1 side Type

CN-C202ws1nc116nc136