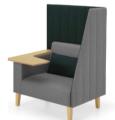

## interval

2018 New

interval is a seat-table ensemble was designed to support activity-based working (AWB) by providing users with a semi-private, relaxing space in which to focus on their work while still maintaining a connection with their connection with their surroundings.

Panel height is ideal when come to shielding of the user, it gives a cozy space.

Designed with table top for easy use of gadget and laptop.

CN-C203ws1NC136NC116

CN-C203ws1Nc014Nc136

CN-C204ws5nc136nc178

CN-C204ws5NC128NC136